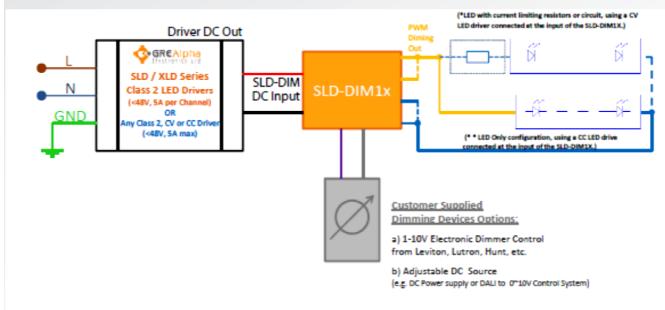

## SLD-DIM1x Configuration Arrays using 1-10V Dimmer or Adjustable DC Source Control Option

- \*\* Note alternate simple on-off operation:
- Connecting the Purple and Grey wires together will provide 0% brightness.
- Leave Purple and Grey wires open will provide 100% brightness.