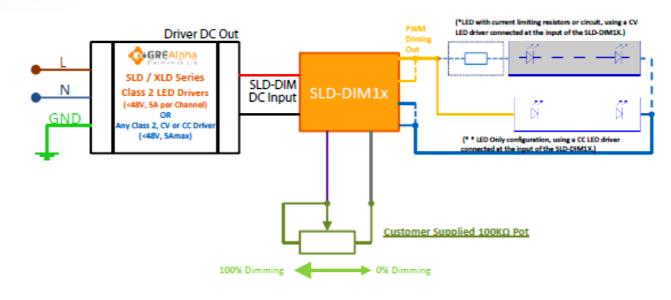

## SLD-DIM1x Configuration Arrays using Potentiometer Control Option

- \*\* Note alternate simple on-off operation:
- Connecting the Purple and Grey wires together will provide 0% brightness.
- Leave Purple and Grey wires open will provide 100% brightness.